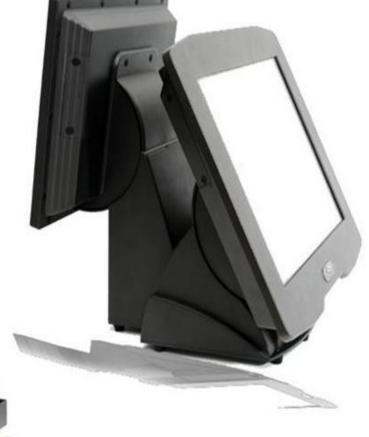

Furthermore, the 30 degrees angle tilt of the card reader provides user comfort and convenience. Designed with the natural movement of the human body in mind, the POS 750 is an ergonomic Touch Screen system.

Achieve more with the DUAL POS 750.

Various mounting ability for versatility and convenience

Providing Superior User Safety and Peace of Mind.

The Dual POS 750 provides enhanced security features such as concealed mounting hardware and internal cable management, along side an elegant design, giving your point-of -sale hardware a professional and state of the art finish.