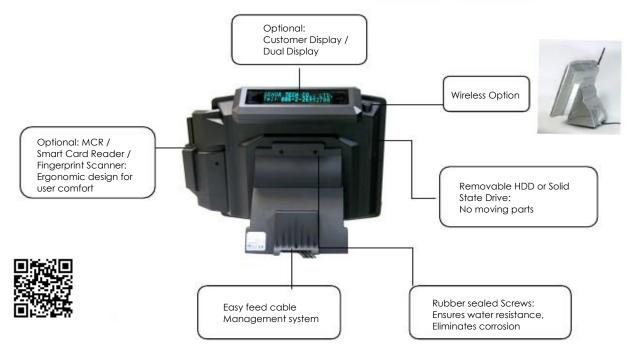

## The POS 750 is a Mix of Contemporary Design and Great Functionality

Stay ahead of the competition with this fan-less touch system all-in-one, POS 750. Enclosed in a heat dissipating solid aluminum die-cast casing, the POS 750 offers innovation and precision at it's finest.

The POS 750 Features an Intel Dual Core Atom 1.8Ghz processor, with up to 4GB of memory and a 160GB HD.

The POS 750 has undergone stringent industrial testing to ensure qualifications received for Ingress Protection'. Awarded IP66 certification, the POS 750 ensures total protection against dust and strong jets of liquids from all directions.

Furthermore, the 30 degrees angle tilt of the card reader provides user comfort and convenience. Designed with the natural movement of the human body in mind, the POS 750 is an ergonomic Touch Screen system.